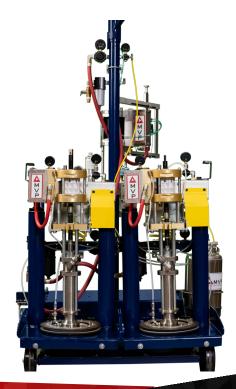

# 2:1 5-GALLON ADHESIVE SYSTEM

## **DESCRIPTION:**

The 2:1 5-Gallon Adhesive System operates within a 2:1 - 4:1 mix ratio range and is built with a mix of stainless, carbon, and zinc plated steel components for premium durability. The system delivers a more consistent output and time savings compared to cartridge applications.

#### ► SPECIFICATIONS

- Output Capabilities: 0.38 1.2 gallons/min
- Mix Ratios: 2:1 4:1
- Standard Hose Set: 25' length ¾" diameter
- Max Air Consumption: 50CFM@100PSI
- Maximum Air Input Pressure: 100PSI (7BAR)
- Gun: CPD-6000-2 (Pro Duo Gun)