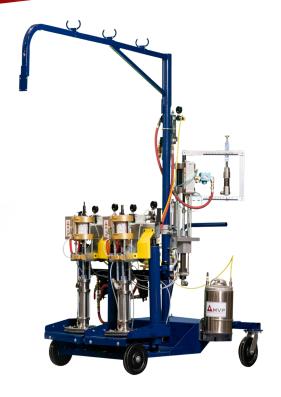

# 2:1 5-GALLON ADHESIVE SYSTEM

## **DESCRIPTION:**

The 2:1 5-Gallon Adhesive System operates within a 2:1 - 4:1 mix ratio range and is built with a mix of stainless, carbon, and zinc plated steel components for premium durability. The system delivers a more consistent output and time savings compared to cartridge applications.

#### ► SPECIFICATIONS

- Output Capabilities: 0.38 1.2 gallons/min
- Mix Ratios: 2:1 4:1
- Standard Hose Set: 25' length ¾" diameter
- Max Air Consumption: 50CFM@100PSI
- Maximum Air Input Pressure: 100PSI (7BAR)
- Gun: CPD-6000-2 (Pro Duo Gun)