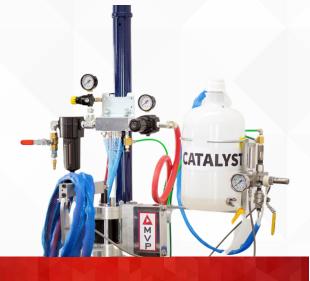

## ACE Accurate Coatings Equipment Plural component coatings system for quality

application of wood finishes and sealers

MAGNUM VENUS PRODUCTS

Simple, cost-effective, pneumatic mixing solution to elevate your production and improve product quality.

## Accurate Coatings Equipment

ACE is an affordable and precise plural component (2K) pump system designed for the application of conversion varnishes, sealers, and primers using acid catalyst and polyester MEKP materials. Tailored to meet the needs of the wood finishing industry, this system minimizes material waste and helps optimize production output by eliminating the need for manual mixing. ACE seamlessly integrates with air assist airless and HVLP spray guns, offering versatility and adaptability for your coating applications.

## **Specs**

- Output: up to 0.637 gal/min output
- Air Consumption: 18.7 CFM, 530 L/min
- Catalyst Range: 2% 11%
- Available Pump Ratio: 12:1
- Max Air Input Pressure: 100 psi (7bar)

ACE delivers precise catalyst ratios every time to control material usage, reduce quality issues downstream, and decrease labor and complexity. The ACE system is manufactured with durable, acid-resistant materials.